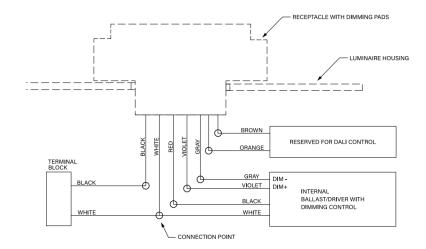

# SENSOR-PH-RP TWIST-LOCK RECEPTACLE

Client: Project: Type: Quantity:

## **FEATURE**

- Installation: Factory Install - Integral to Fixture

- Control: Hold time, High-Low setting, continuous Bi-level dimming, manual/auto - on/off

- Sensor: Dusk-to-Dawn Control

## **SPECIFICATIONS**

**SENSOR TYPE:** Twist-Lock 7-Pin Receptacle

**INPUT VOLTAGE:** 0~480VAC

**OPERATING TEMP:** -40°F ~ +158°F (-40°C ~ +70°C)

**RATED FREQUENCY:** 50/60Hz **RATED LOADING:** 15Amp

LEAD: 16AWG, 14AWG

**SIGNAL CONTROL:** 0-30VDC, 250mA MAX

**RELATIVE HUMIDITY:** 96% WARRANTY: 5 years

## **DIMENSIONS**



| W        | Н      |
|----------|--------|
| ø 2.60"  | 1.60"  |
| (ø 65mm) | (40mm) |

## WIRING DIAGRAM