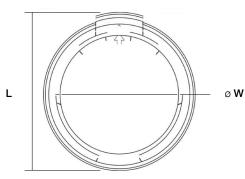

## DIMENSIONS

| L      | w        |
|--------|----------|
| 3.31"  | ø 3.40"  |
| (84mm) | (ø 86mm) |