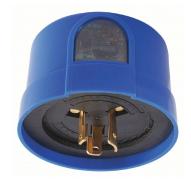

## SENSOR-PH-PT TWIST-LOCK PHOTOCELL

Client: Project: Type: Quantity:

## FEATURE

- Installation: Factory Install - Integral to Fixture

- Control: Hold time, High-Low setting, continuous Bi-level dimming, manual/auto on/off
- Sensor: Dusk-to-Dawn Control

## **SPECIFICATIONS**

| SENSOR TYPE:         | Twist-Lock Photocell           |
|----------------------|--------------------------------|
| INPUT VOLTAGE:       | 110-277VAC                     |
| ON-OFF LEVELS:       | 50LUX                          |
| POWER CONSUMPTION:   | 1.2W                           |
| SURGE PROTECTION:    | 40,000Amp                      |
| OPERATING TEMP:      | -40°F ~ +158°F (-40°C ~ +70°C) |
| RATED FREQUENCY:     | 50/60Hz                        |
| RATED LOADING:       | Tungsten: 1000W                |
|                      | Ballast: 1800VA, 5A e-Ballast  |
| TIME DELAY:          | 10 seconds                     |
| RELATIVE HUMIDITY:   | 99%                            |
| DIELECTRIC STRENGTH: | 5000Vrms                       |
| IP RATING:           | IP65                           |
| WARRANTY:            | 5 years                        |