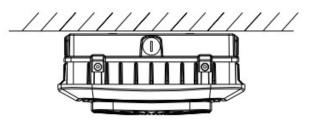

## (1) Surface Mount

 Open driver box, separate the back part (driver box cover) from the front part (lamp body) , loose 3/4 inch plug on the driver box cover with

 Get supply cord through the 3/4 inch hole, then attach driver box cover to ceiling and fix it with customer supplied hardware ,take relevant waterproof measures to make sure no water leakage.