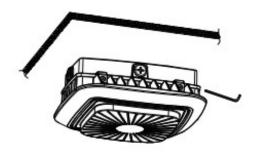

 Hang the lamp to the driver box cover ,then let it fall naturally , connect the cord to the supply wiring . Set the dimming motion sensor if there is one.