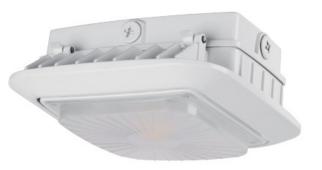

Close the fixture and fix the two parts with Allen Wrench

## (2) Pendant Mount



Feed power cord thru customer supplied pendant kit, then attach driver box cover to pendant kit, tighten and locks securely



## (1) Surface Mount

 Open driver box, separate the back part (driver box cover) from the front part (lamp body) , loose 3/4 inch plug on the driver box cover with



 Get supply cord through the 3/4 inch hole, then attach driver box cover to ceiling and fix it with customer supplied hardware ,take relevant waterproof measures to make sure no water leakage.



 Hang the lamp to the driver box cover ,then let it fall naturally , connect the cord to the supply wiring . Set the dimming motion sensor if there is one.



## Parking Garage LED Canopy Light

## **Instruction Manual**



- I. <u>Application :</u> <u>Parking Garage/Gas Station/Multi-Level Parking</u>
- II . Installation (2 choices-Surface/Pendant)