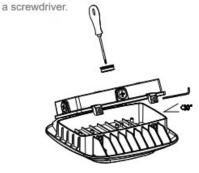

Close the fixture and fix the two parts with Allen Wrench

## (2) Pendant Mount



Feed power cord thru customer supplied pendant kit, then attach driver box cover to pendant kit, tighten and locks securely



## (1) Surface Mount

 Open driver box, separate the back part (driver box cover) from the front part (lamp body) , loose 3/4 inch plug on the driver box cover with



 Get supply cord through the 3/4 inch hole, then attach driver box cover to ceiling and fix it with customer supplied hardware ,take relevant waterproof measures to make sure no water leakage.



 Hang the lamp to the driver box cover ,then let it fall naturally , connect the cord to the supply wiring . Set the dimming motion sensor if there is one.



## Parking Garage LED Canopy Light

## **Instruction Manual**



- I. <u>Application :</u> <u>Parking Garage/Gas Station/Multi-Level Parking</u>
- II . Installation (2 choices-Surface/Pendant)