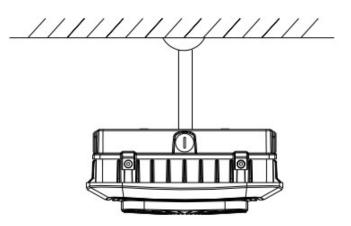

## (2) Pendant Mount

Feed power cord thru customer supplied pendant kit, then attach driver box cover to pendant kit, tighten and locks securely

 Hang the lamp to the driver box cover ,then let it fall naturally , connect the cord to the supply wiring . Set the dimming motion sensor if there is one.