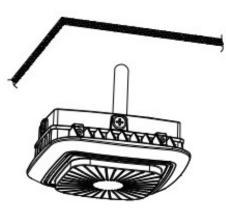

## (2) Pendant Mount

Feed power cord thru customer supplied pendant kit, then attach driver box cover to pendant kit, tighten and locks securely