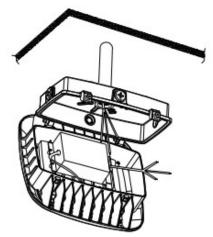

## (1) Surface Mount

 Open driver box, separate the back part (driver box cover) from the front part (lamp body) , loose 3/4 inch plug on the driver box cover with

 Get supply cord through the 3/4 inch hole, then attach driver box cover to ceiling and fix it with customer supplied hardware ,take relevant waterproof measures to make sure no water leakage.