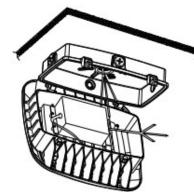

 Hang the lamp to the driver box cover ,then let it fall naturally , connect the cord to the supply wiring . Set the dimming motion sensor if there is one.