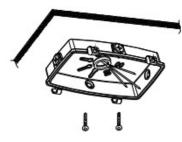

## (1) Surface Mount

 Open driver box, separate the back part (driver box cover) from the front part (lamp body) , loose 3/4 inch plug on the driver box cover with

 Get supply cord through the 3/4 inch hole, then attach driver box cover to ceiling and fix it with customer supplied hardware ,take relevant waterproof measures to make sure no water leakage.