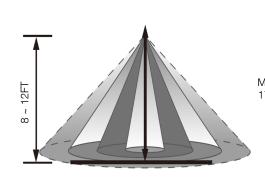

## **COVERAGE PATTERNS**

Height of Installation 8 ~12FT

Height of Installation 8FT