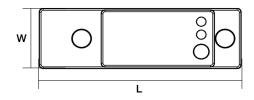

# **DIMENSIONS**

| L        | W        |
|----------|----------|
| 2.6"     | 0.8"     |
| (65.5mm) | (20.5mm) |