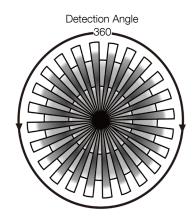

**BLUETOOTH RANGE:** Integral antenna up to 164FT

DETECTION ANGLE:360°MOUNTING HEIGHT:Up to 12FTWARRANTY:5 yearsIP RATING:IP20

## **COVERAGE PATTERNS**

Height of Installation 8 ~12FT

Height of Installation 8FT