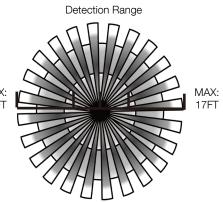

**BLUETOOTH RANGE:** Integral antenna up to 164FT

DETECTION ANGLE:360°MOUNTING HEIGHT:Up to 12FTWARRANTY:5 yearsIP RATING:IP20

## **COVERAGE PATTERNS**

Height of Installation 8 ~12FT

Height of Installation 8FT