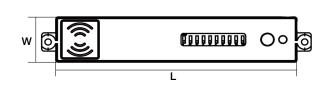

# DIMENSIONS

| L      | w        |
|--------|----------|
| 3.70"  | 0.73"    |
| (94mm) | (18.5mm) |