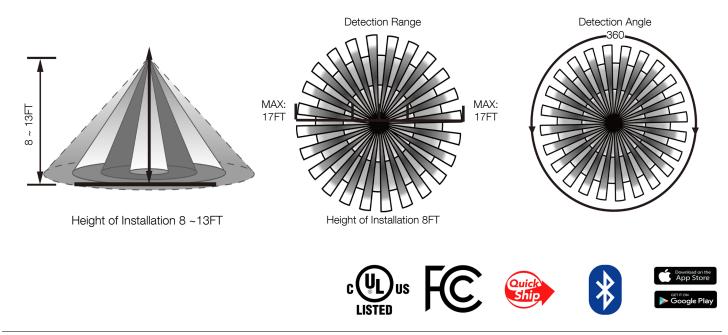

## **SPECIFICATIONS**

| SENSOR TYPE:                       | Microwave                               | COMMISSIONING RANGE:                        | 50FT                          |
|------------------------------------|-----------------------------------------|---------------------------------------------|-------------------------------|
| WIRELESS STANDARDS:                | Bluetooth SIG Mesh                      | BLUETOOTH RANGE:                            | Integral antenna up to 164FT  |
| INPUT VOLTAGE:                     | 10-14VDC, >50mA                         | DETECTION ANGLE:                            | 360°                          |
| CONTROL OUTPUT:<br>OPERATING TEMP: | 0-10V<br>-40°F ~ +158°F (-40°C ~ +70°C) | MOUNTING HEIGHT:<br>WARRANTY:<br>IP RATING: | Up to 13FT<br>5 years<br>IP20 |

### **COVERAGE PATTERNS**

Client: Project: Type: Quantity: