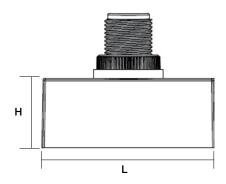

## **DIMENSIONS**

| L              | Н              |
|----------------|----------------|
| 2.05"<br>52mm) | .91"<br>(23mm) |