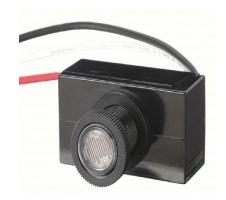

## SENSOR-PH-PB-U BUTTON PHOTOCELL

Client: Project: Type: Quantity:

## **FEATURE**

- Installation: Factory Install Integral to Fixture
- Control: Hold time, High-Low setting, continuous Bi-level dimming, manual/auto on/off
- Sensor: Dusk-to-Dawn Control

## **SPECIFICATIONS**

SENSOR TYPE: Photocell

INPUT VOLTAGE: Universal 120-277VAC

ON-OFF LEVELS: 10 ~ 50LUX On (Dusk)
30 ~ 80LUX Off (Dawn)

POWER CONSUMPTION: 2W

**OPERATING TEMP:** -40°F ~ +158°F (-40°C ~ +70°C)