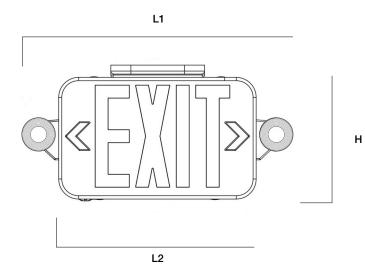

# ES-L SERIES LED EXIT SIGN with EMERGENCY LIGHTS

| DIMENSIONS |                   |                   |                  |                  |                 |  |
|------------|-------------------|-------------------|------------------|------------------|-----------------|--|
| Series     | L1                | L2                | н                | W1               | W2              |  |
| ES-L       | 17.00" (431.80mm) | 11.73" (297.94mm) | 7.36" (186.95mm) | 4.32" (109.73mm) | 1.97" (49.96mm) |  |
|            |                   |                   |                  |                  |                 |  |