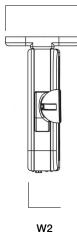

# ES-L SERIES LED EXIT SIGN with EMERGENCY LIGHTS

| DIMENSIONS |                   |                   |                  |                  |                 |  |
|------------|-------------------|-------------------|------------------|------------------|-----------------|--|
| Series     | L1                | L2                | н                | W1               | W2              |  |
| ES-L       | 17.00" (431.80mm) | 11.73" (297.94mm) | 7.36" (186.95mm) | 4.32" (109.73mm) | 1.97" (49.96mm) |  |
|            |                   |                   |                  |                  |                 |  |