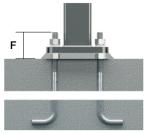

## BASE STYLE

4-Bolt Steel Plate Base Flange of fabricated hot rolled carbon steel with 2-piece Base Cover and attaching hardware.

### ANCHORAGE

Anchorage Kit will include four (4) J-shaped Steel Anchor Bolts. Ten inches (10") of threaded. Kits will contain eight (8) Hex Nuts, and eight (8) Flat Washers (all components Galvanized Steel). A paper bolt circle template will be provided.

## BASE COVER

Square 2-piece ABS plastic Base Covers are standard.

|            | А               | В          | С         | D          | Е                       | F               |  |  |
|------------|-----------------|------------|-----------|------------|-------------------------|-----------------|--|--|
| Shaft Size | Mounting Height | Shaft Size | Thickness | Base Plate | Bolt Circle             | Bolt Projection |  |  |
| 4"         | 15' / 20' / 25' | 4"         | 0.75"     | 10.5"      | 9.5"<br>(range: 8"-11") | 3.75"           |  |  |

Anchor Bolt

Removable

Rainproof Cover

Tenon Option

Available

POSITIONING PLATE DIMENSION

Client: Project: Type:

Quantity: