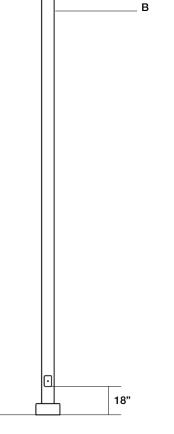

### HANDHOLE

Reinforced, 3" x 5" Handhole with cover, stainless steel screw and backbar. Located 12" from Base.

## BASE COVER

Square 2-piece ABS plastic Base Covers are standard.

|            | А               | В          | С         | D          | Е                       | F               |  |  |
|------------|-----------------|------------|-----------|------------|-------------------------|-----------------|--|--|
| Shaft Size | Mounting Height | Shaft Size | Thickness | Base Plate | Bolt Circle             | Bolt Projection |  |  |
| 4"         | 15' / 20' / 25' | 4"         | 0.75"     | 10.5"      | 9.5"<br>(range: 8"-11") | 3.75"           |  |  |