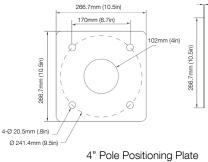

## BASE COVER

Square 2-piece ABS plastic Base Covers are standard.

|            | А               | В          | С         | D          | Е                       | F               |  |  |
|------------|-----------------|------------|-----------|------------|-------------------------|-----------------|--|--|
| Shaft Size | Mounting Height | Shaft Size | Thickness | Base Plate | Bolt Circle             | Bolt Projection |  |  |
| 4"         | 15' / 20' / 25' | 4"         | 0.75"     | 10.5"      | 9.5"<br>(range: 8"-11") | 3.75"           |  |  |

Anchor Bolt

Removable

Rainproof Cover

Tenon Option

Available

POSITIONING PLATE DIMENSION

Client: Project: Type:

Quantity:

Α

m (.1in)