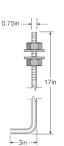

### ANCHORAGE

Anchorage Kit will include four (4) J-shaped Steel Anchor Bolts. Ten inches (10") of threaded. Kits will contain eight (8) Hex Nuts, and eight (8) Flat Washers (all components Galvanized Steel). A paper bolt circle template will be provided.

## BASE COVER

Square 2-piece ABS plastic Base Covers are standard.

|            | А               | В          | С         | D          | Е                       | F               |  |  |
|------------|-----------------|------------|-----------|------------|-------------------------|-----------------|--|--|
| Shaft Size | Mounting Height | Shaft Size | Thickness | Base Plate | Bolt Circle             | Bolt Projection |  |  |
| 4"         | 15' / 20' / 25' | 4"         | 0.75"     | 10.5"      | 9.5"<br>(range: 8"-11") | 3.75"           |  |  |