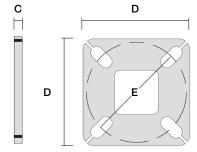

## BASE COVER

Square 2-piece ABS plastic Base Covers are standard.

|            | А               | В          | С         | D          | Е                       | F               |  |  |
|------------|-----------------|------------|-----------|------------|-------------------------|-----------------|--|--|
| Shaft Size | Mounting Height | Shaft Size | Thickness | Base Plate | Bolt Circle             | Bolt Projection |  |  |
| 4"         | 15' / 20' / 25' | 4"         | 0.75"     | 10.5"      | 9.5"<br>(range: 8"-11") | 3.75"           |  |  |

Anchor Bolt

Removable

Rainproof Cover

Tenon Option

Available

POSITIONING PLATE DIMENSION

Client: Project: Type:

Quantity: