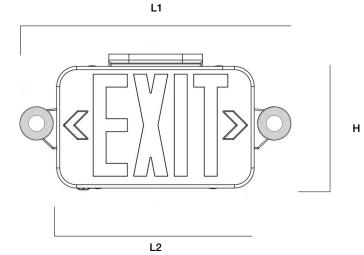

# **DIMENSIONS**

 Series
 L1
 L2
 H
 W1
 W2

 ES-L
 17.00" (431.80mm)
 11.73" (297.94mm)
 7.36" (186.95mm)
 4.32" (109.73mm)
 1.97" (49.96mm)