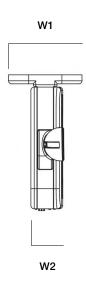

# **DIMENSIONS**

 Series
 L1
 L2
 H
 W1
 W2

 ES-L
 17.00" (431.80mm)
 11.73" (297.94mm)
 7.36" (186.95mm)
 4.32" (109.73mm)
 1.97" (49.96mm)