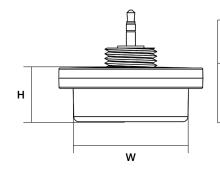

## **DIMENSIONS**

| Н      | W        |
|--------|----------|
| 0.83"  | ø 1.73"  |
| (21mm) | (ø 44mm) |