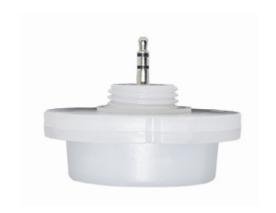

## **FEATURE**

- Installation: Plug-N-Play via AUX socket on attached fixture
- Commissioning: Wirelessly through ALS Control Mobile App (iOS / Android)
- Certification: DLC 5.1 Networked Lighting Control System
- Control: Hold time, High-Low setting, continuous Bi-level dimming, Code-compliant manual-on or auto-off capability
- Room and Zone Control: Zoning and Grouping control, Scheduling

## **SPECIFICATIONS**

**WIRELESS STANDARDS:** 5.0 Bluetooth Mesh **INPUT VOLTAGE:** 12-24VDC, >50mA

CONTROL OUTPUT: 0-10V

**OPERATING TEMP:**  $-4^{\circ}F \sim +158^{\circ}F (-20^{\circ}C \sim +70^{\circ}C)$ 

COMMISSIONING RANGE: 50FT
BLUETOOTH RANGE: 200FT
MOUNTING HEIGHT: Up to 40FT
WARRANTY: 5 years
IP RATING: IP65