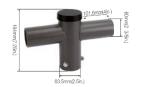

## Double 90' Horizontal Tenon Adapter TENON-DOUBLE-90

Finish: Dark Bronze

USE:The Bracket is designed to mount over 2-3/8" (60mm) O.D. vertical tenon. Two fixtures can be mounted to the Round External Mount Horizontal Tenon and adjusted horizontally.

#### Double 180' Horizontal Tenon Adapter TENON-DOUBLE-180 Finish: Dark Bronze

USE:The Bracket is designed to mount over 2-3/8" (60mm) O.D. vertical tenon. Two fixtures can be mounted to the Round External Mount Horizontal Tenon and adjusted horizontally.