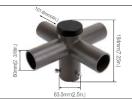

#### Quad 90' Horizontal Tenon Adapter TENON-QUAD-90

Finish: Dark Bronze

USE:The Bracket is designed to mount over 2-3/8" (60mm) O.D. vertical tenon. Four fixtures can be mounted to the Round External Mount Horizontal Tenon and adjusted horizontally.