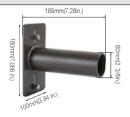

## 2-3/8" OD Horizontal Tenon Mid-Pole Bracket

MOUNT-SQ-SP Finish: Dark Bronze

USE: 2-3/8" OD Horizontal Tenon Mid-Pole Bracket is designed to mount light fixture that is equipped with a adjustable slipfitter onto a 2-3/8" OD horizontal Tenon.