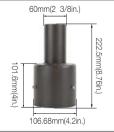

#### Pole Bracket Accessories - Tenon & Yoke Adaptor MOUNT-SP-TR-D

Finish: Dark Bronze USE: The 2-3/8" OD Tenon Mount Adaptor for Trunnion/Yoke Fixtures is designed to mount light fixtures that are equipped with a yoke mount onto a 2-3/8" OD tenon