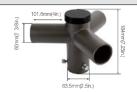

## Triple 120' Horizontal Tenon Adapter TENON-TRIPLE-120

Finish: Dark Bronze

USE:The Bracket is designed to mount over 2-3/8" (60mm) O.D. vertical tenon. Three fixtures can be mounted to the Round External Mount Horizontal Tenon and adjusted horizontally.

#### Triple 90' Horizontal Tenon Adapter TENON-TRIPLE-90

Finish: Dark Bronze

USE: The Bracket is designed to mount over 2-3/8" (60mm) O.D. vertical tenon. Three fixtures can be mounted to the Round External Mount Horizontal Tenon and adjusted horizontally.