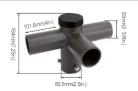

## Triple 120' Horizontal Tenon Adapter TENON-TRIPLE-120

Finish: Dark Bronze

USE:The Bracket is designed to mount over 2-3/8" (60mm) O.D. vertical tenon. Three fixtures can be mounted to the Round External Mount Horizontal Tenon and adjusted horizontally.

#### Triple 90' Horizontal Tenon Adapter TENON-TRIPLE-90

Finish: Dark Bronze

USE: The Bracket is designed to mount over 2-3/8" (60mm) O.D. vertical tenon. Three fixtures can be mounted to the Round External Mount Horizontal Tenon and adjusted horizontally.