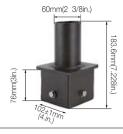

# 4" Square Pole Mount with 2-3/8" O.D. Tenon

MOUNT-4SQ-SP-D Finish: Dark Bronze USE: For use with square, non-tapered steel and aluminum poles. Furnished with four 5/16" hex head stainless-steel bolts. Vertical Tenon measures 2-3/8"
O.D., and is made of steel tubing. Fixtures mounted to this bracket can be adjusted both vertically and horizontally.

# 60mm(2 3/8in.) 222.5mm(8.76in. 101.6mm(4in. 81 28mm/3 2in )