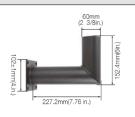

## 90° Wall Mount Bracket with 2-3/8" O.D. Tenon MOUNT-WM-SP

Finish: Dark Bronze

USE: The 90° wall mount bracket with 2-3/8" Tenon attaches floodlight to almost any surface: wall, roof, or wood pole. Provides wiring access and abuilt-in 2-3/8" O.D. tenon to mount a fixture with our adjustable slipfitter. Suggested 3/8" diameter bolts for mounting. Mounting holes are spaced 3-1/4" apart.