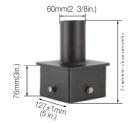

## 5" Square Pole Mount with 2-3/8" O.D. Tenon MOUNT-5SQ-SP-D

Finish: Dark Bronze USE: For use with square, non-tapered steel and aluminum poles. Furnished with four 5/16" hex head stainless-steel bolts. Vertical Tenon measures 2-3/8" O.D., and is made of steel tubing. Fixtures mounted to this bracket can be adjusted both vertically and horizontally.