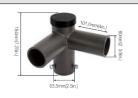

## Double 90' Horizontal Tenon Adapter TENON-DOUBLE-90

Finish: Dark Bronze

USE:The Bracket is designed to mount over 2-3/8" (60mm) O.D. vertical tenon. Two fixtures can be mounted to the Round External Mount Horizontal Tenon and adjusted horizontally.

#### Double 180' Horizontal Tenon Adapter TENON-DOUBLE-180 Finish: Dark Bronze

USE:The Bracket is designed to mount over 2-3/8" (60mm) O.D. vertical tenon. Two fixtures can be mounted to the Round External Mount Horizontal Tenon and adjusted horizontally.