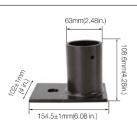

## 90° Wall Mount Bracket with 2-3/8" O.D. Tenon MOUNT-WM-SP

Finish: Dark Bronze

USE: The 90° wall mount bracket with 2-3/8" Tenon attaches floodlight to almost any surface: wall, roof, or wood pole. Provides wiring access and abuilt-in 2-3/8" O.D. tenon to mount a fixture with our adjustable slipfitter. Suggested 3/8" diameter bolts for mounting. Mounting holes are spaced 3-1/4" apart.