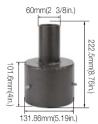

# 4" Square Pole Mount with 2-3/8" O.D. Tenon

MOUNT-4SQ-SP-D Finish: Dark Bronze USE: For use with square, non-tapered steel and aluminum poles. Furnished with four 5/16" hex head stainless-steel bolts. Vertical Tenon measures 2-3/8"
O.D., and is made of steel tubing. Fixtures mounted to this bracket can be adjusted both vertically and horizontally.

# 60mm(2 3/8in.) 222.5mm(8.76in. 101.6mm(4in. 81 28mm/3 2in )